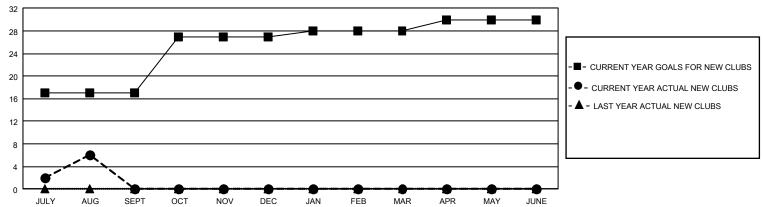

## REPORT DOES NOT INCLUDE CLUBS IN UNDISTRICTED AREAS.

| Clubs                 |               |           |               | Members               |                        |                         |                                                    |
|-----------------------|---------------|-----------|---------------|-----------------------|------------------------|-------------------------|----------------------------------------------------|
| RESULTS FOR 2023-2024 |               |           |               | RESULTS FOR 2023-2024 |                        |                         |                                                    |
| QUARTER               | NEW CLUB GOAL | NEW CLUBS | DROPPED CLUBS | QUARTER MEME          | BER GROWTH NET<br>GOAL | MEMBER GROWTH<br>ACTUAL | DROPPED<br>MEMBERS ACTUAL<br>(including transfers) |
| JULY/AUG/SEPT         | 51            | 6         | 2             | JULY/AUG/SEPT         | 2030                   | 4,800                   | 794                                                |
| OCT/NOV/DEC           | 30            | 0         | 0             | OCT/NOV/DEC           | 800                    | 0                       | 0                                                  |
| JAN/FEB/MAR           | 3             | 0         | 0             | JAN/FEB/MAR           | 714                    | 0                       | 0                                                  |
| APR/MAY/JUNE          | 6             | 0         | 0             | APR/MAY/JUNE          | 283                    | 0                       | 0                                                  |

#### GOALS AND ACTUAL NEW CLUBS CUMULATIVE