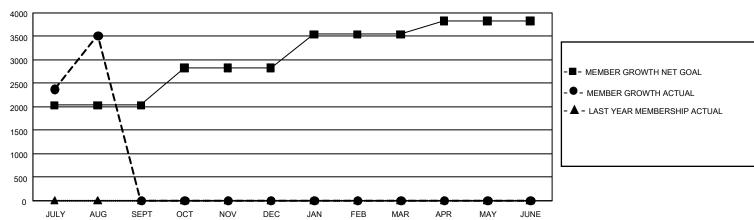

## REPORT DOES NOT INCLUDE CLUBS IN UNDISTRICTED AREAS.

| Clubs                 |               |           |               | Members               |                        |                         |                                                    |
|-----------------------|---------------|-----------|---------------|-----------------------|------------------------|-------------------------|----------------------------------------------------|
| RESULTS FOR 2023-2024 |               |           |               | RESULTS FOR 2023-2024 |                        |                         |                                                    |
| QUARTER               | NEW CLUB GOAL | NEW CLUBS | DROPPED CLUBS | QUARTER MEME          | BER GROWTH NET<br>GOAL | MEMBER GROWTH<br>ACTUAL | DROPPED<br>MEMBERS ACTUAL<br>(including transfers) |
| JULY/AUG/SEPT         | 51            | 6         | 2             | JULY/AUG/SEPT         | 2030                   | 4,800                   | 794                                                |
| OCT/NOV/DEC           | 30            | 0         | 0             | OCT/NOV/DEC           | 800                    | 0                       | 0                                                  |
| JAN/FEB/MAR           | 3             | 0         | 0             | JAN/FEB/MAR           | 714                    | 0                       | 0                                                  |
| APR/MAY/JUNE          | 6             | 0         | 0             | APR/MAY/JUNE          | 283                    | 0                       | 0                                                  |

## GOALS AND ACTUAL MEMBERS CUMULATIVE

| DROPPED CLUBS: 2 |     | 807 CLUBS OF 1,181 ADDED 1 OR<br>MORE NEW MEMBERS | GENDER DISTRIBUTION                   |                 |  |
|------------------|-----|---------------------------------------------------|---------------------------------------|-----------------|--|
|                  |     |                                                   | MALE                                  | 29,115 (66.12%) |  |
|                  |     |                                                   | FEMALE                                | 14,905 (33.85%) |  |
| DROPPED MEMBERS  |     |                                                   | NON BINARY                            | 0 (0.00%)       |  |
| DECEASED         | 16  |                                                   | PREFER NOT TO ANSWER                  | 13 (0.03%)      |  |
| CLUB CANCELLED   | 0   |                                                   |                                       |                 |  |
| OTHER            | 778 | CLICK HERE FOR CUMULATIVE MEMBERSHIP DATA         | TOTAL FAMILY UNIT MEMBERS 7,953       |                 |  |
| TOTAL            | 794 | WENDERSON BATA                                    | FAMILY MEMBERS PAYING HALF 4,863 DUES |                 |  |